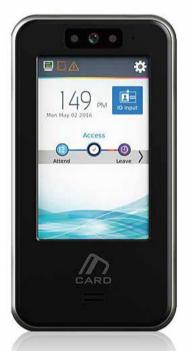

[Intuitive GUI]

AC-1100 can support bluetooth communication. With Bluetooth, it provides the convenient mobile access control solution. It also can support multi card technology.

AC-1100 communicates with mobile card system. By supporting mobile card system, it can be use for access control, T&A management services via smartphone. The device comes with a 4" Colour LCD screen which provides the user with a clean, wide and easy to use GUI.