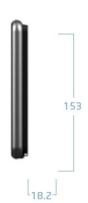

## **Product Specifications**

| Description       | Specifications                                                           |
|-------------------|--------------------------------------------------------------------------|
| CPU               | 1 GHz Single Core                                                        |
| LCD               | 4 Inch Color Touch LCD (Resistive)                                       |
| Power Consumption | 12V, Max 580mA (7W)                                                      |
| Communication     | TCP/IP, RS232, RS485, Wiegand In / Out, Bluetooth, USB, Wi-Fi (Optional) |
| Dimension         | 80 x 153 x 18.2 mm                                                       |
| Memory            | 512MB RAM + 8GB eMMC(NAND)                                               |
| Max Users         | 200,000                                                                  |
| Log Capacity      | Event Logs 1,000,000 / Image Logs 15,000                                 |
| Certificates      | KC, CE, FCC, RoHS                                                        |
| RFID Card Option  | 125KHz-EM, 13.56MHz Smart Card, Felica, SAM Slot                         |