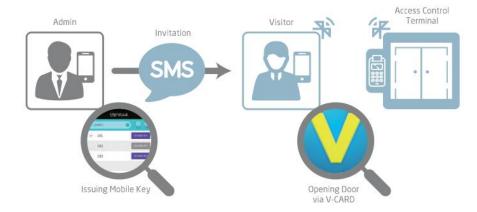

CARD TERMINAL WITH CAMERA & BLUETOOTH MOBILE KEY





- 4.0" Touchscreen LCD & GUI
- Multi-Language Support
- Open Supervised Device Protocol (OSDP)
- VoIP Supported
- Face Detection
- Built-in Camera / W FLASH
- Easy Data Transfer (USB ON-THE-GO)
- Compatible with Bluetooth-enabled mobile key system

























[Intuitive GUI]

AC-1100 can support bluetooth communication. With Bluetooth, it provides the convenient mobile access control solution. It also can support multi card technology.

AC-1100 communicates with mobile card system. By supporting mobile card system, it can be use for access control, T&A management services via smartphone. The device comes with a 4" Colour LCD screen which provides the user with a clean, wide and easy to use GUI.

## **Mobile Key Solution**



## **Features**

- Bluetooth-enabled mobile key solution
- Large screen and intuitive UI for easy use
- Multi-Language Support
- Communication protocol support that allows peripheral devices to interface with control panels or other security management systems
- VolP Supported IP BX Network (SIP)
- Face Detection Image capture for higher security
- Built-in Camera / W FLASH Image acquisition during access VGA Colour
- Easy data transfer and firmware upgrade by using USB

## **Product Specifications**

| Description       | Specifications                                                           |
|-------------------|--------------------------------------------------------------------------|
| CPU               | 1 GHz Single Core                                                        |