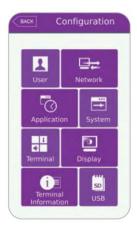

## AC-1100 CARD TERMINAL WITH CAMERA & BLUETOOTH MOBILE KEY





- 4.0" Touchscreen LCD & GUI
- Multi-Language Support
- Open Supervised Device Protocol (OSDP)
- VoIP Supported
- Face Detection
- Built-in Camera / W FLASH
- Easy Data Transfer (USB ON-THE-GO)
- Compatible with Bluetooth-enabled mobile key system

























[Intuitive GUI]

AC-1100 can support bluetooth communication. With Bluetooth, it provides the convenient mobile access control solution. It also can support multi card technology.

AC-1100 communicates with mobile card system. By supporting mobile card system, it can be use for access control, T&A management services via smartphone. The device comes with a 4" Colour LCD screen which provides the user with a clean, wide and easy to use GUI.

## **Mobile Key Solution**



## **Features**

- Bluetooth-enabled mobile key solution
- Large screen and intuitive UI for easy use
- Multi-Language Support
- Communication protocol support that allows peripheral devices to interface with control panels or other security management systems
- VolP Supported IP BX Network (SIP)
- Face Detection Imag